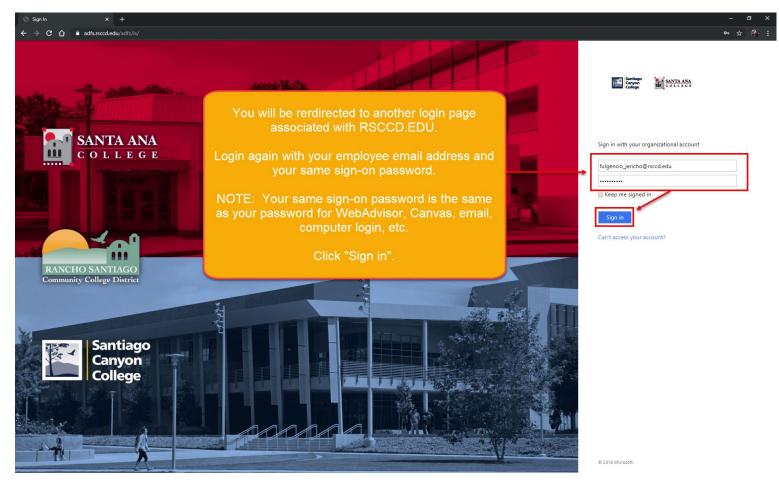

## <u>Step 3</u>

You will be redirected to another login page associated with RSCCD.EDU.

Login again with your employee email address and your same sign-on password.

NOTE: Your same sign-on password is the same as your password for WebAdvisor, Canvas, email, computer login, etc.

Click "Sign In".