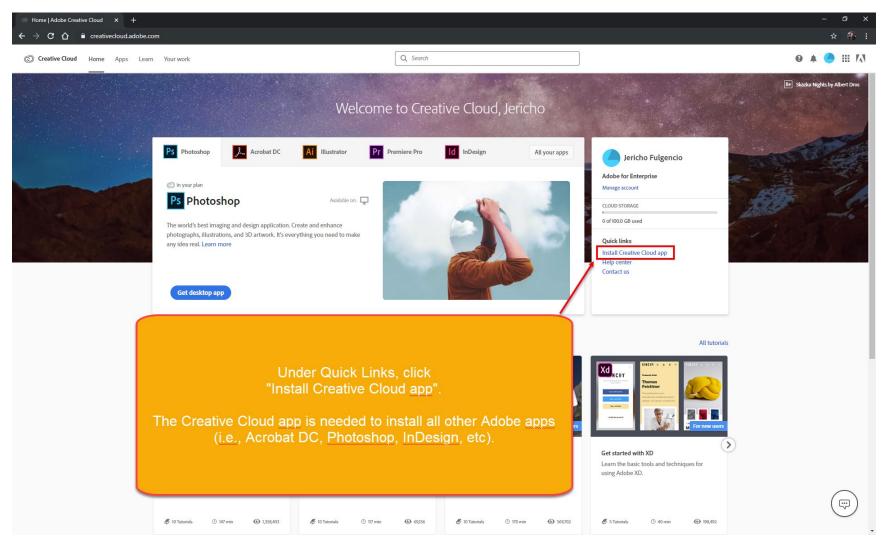

### <u>Step 5</u>

Under Quick Links, click "Install Creative Cloud app".

The Creative Cloud app is needed to install all other Adobe Apps (i.e., Acrobat DC, Photoshop, InDesign, etc).