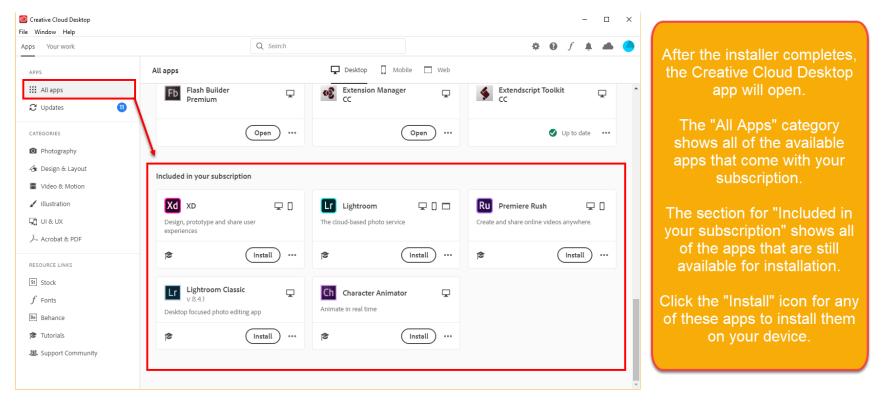

#### <u>Step 8</u>

After the installer completes, the Creative Cloud Desktop app will open.

The "All Apps" category shows all of the available apps that come with your subscription.

The section for "Included in your subscription" shows all of the apps that are still available for installation.

Click the "Install" icon for any of these apps to install them on your device.