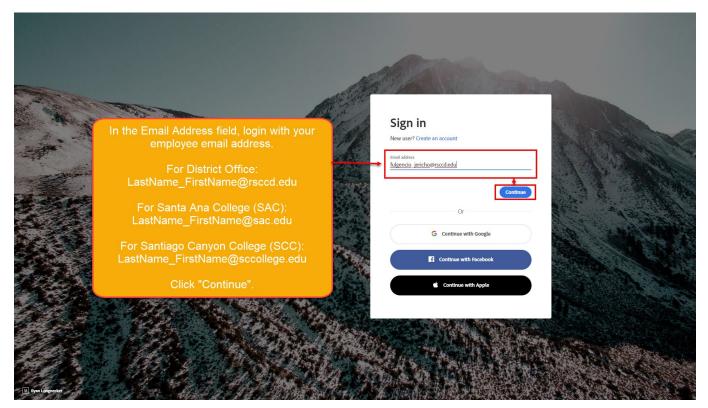

### <u>Step 2</u>

In the Email Address field, login with your employee email address.

- For District Office: LastName\_FirstName@rsccd.edu
- For Santa Ana College (SAC): LastName\_FirstName@sac.edu
- For Santiago Canyon College (SCC): <u>LastName\_FirstName@sccollege.edu</u>

NOTE: Students will use the email format WebAdvisorID@student.sac.edu or WebAdvisorID@student.sccollege.edu

For example, if your WebAdvisor ID is ab12345, your login would be ab12345@student.sac.edu or ab12345@student.sccollege.edu

Click "Continue".